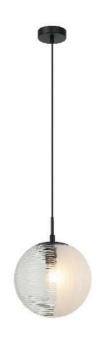

## DESCRIPTION

Gerald Pendant in Black Metal Finished with Half Frosted, Half Clear Glass Shade E27 Diam: 240mm x H:235mm Drop: 1800mm

**Disclaimer:** Product colour may slightly vary due to photographic lighting sources, your monitor settings and other similar factors. For more details, please visit: https://www.aboutspace.net.au/pages/terms-conditions