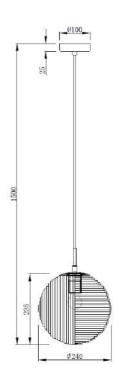

GERALD HALF FR ID: 130045

| FINISH            | BLACK,FROSTED,CLEAR                    |
|-------------------|----------------------------------------|
| MATERIAL          | STEEL,GLASS                            |
| DIMENSIONS        | DIAM: 240mm x H: 235mm DROP: 1800mm    |
| LIGHT SOURCE      | 1 x E27 (NOT INCLUDED)                 |
| WARRANTY          | 1 YEAR                                 |
| OTHER INFORMATION | CANOPY DIMENSION DIAM: 100mm x H: 25mm |